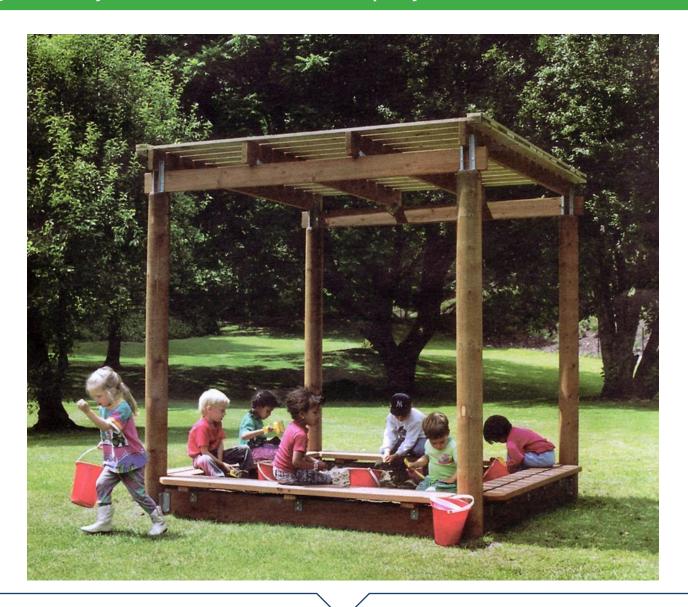

## **Sun Shelter Sandbox**

BYO

Age Level: 2-5 yrs Use Zone: 8' x 8' Capacity: 8 Children

## **Quick Facts:**

- A sandbox and sun shade all in one!
- Protective arbor roof provides comfortable shade for youngsters as they sit on the bordering bench seat and dig into this fun sand play activity.
- Materials: Conditioned Wood.
- The size of the sandbox allows up to eight children to play at one time, encouraging socialization.
- A decorative arbor over the sandbox provides shade from the sun while elevating the look of the sandbox.