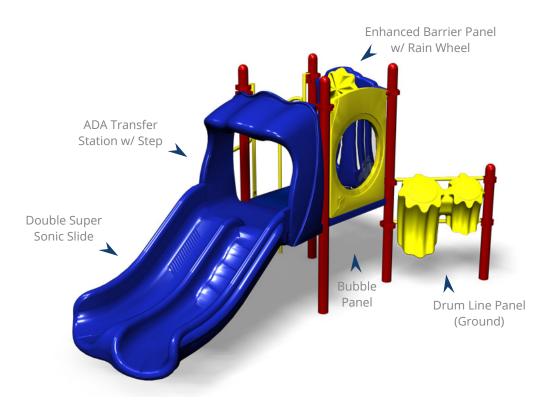

## Tater Tot (4641-PP)

Ages: 2-5 | Use Zone: 22' x 24' | Capacity: 14 Children | Fall Height: 32" | Play Activities: 3

## **Quick Facts:**

- 1 Slide and 3 Sensory & Dramatic Play Events designed to promote imaginative play, participation and motor skills, along with developing strength, coordination, and problem solving skills.
- Commercial grade components specifically engineered to resist corrosion, fading and mildew.
- Designed with strict adherence to the rigorous public playground safety standards (ASTM & CPSC).
- Incorporates design features which meet ADA guidelines and allow inclusive play for all children.