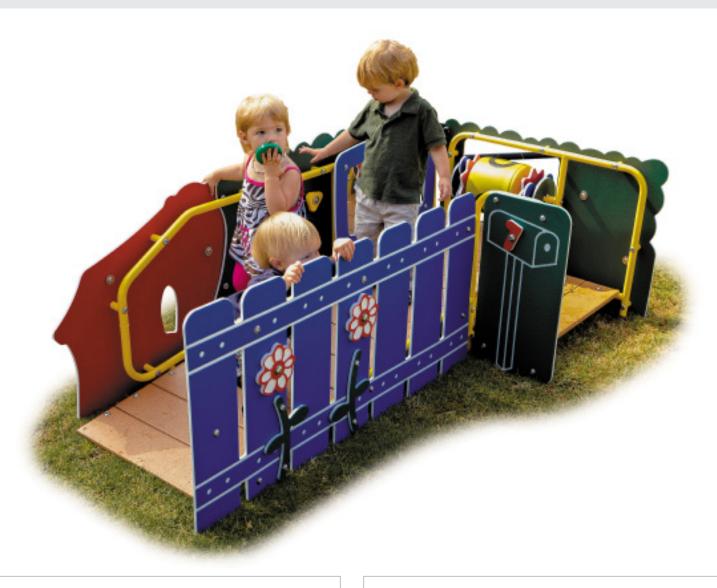

## **The Big Outdoors**

Ages: 6-23 months | Capacity: 16 Children | Use Zone: 9'4" x 12'9"

## **Quick Facts:**

- The Big Outdoors allows young children to recognize familiar objects while they play outside.
- The flooring, made of recycled deck slats, provides a unique venue for exploring.
- Features a Spinning Game, Mirror, Spinning Flowers, Dog House with Peek-a-Boo Window, and more!