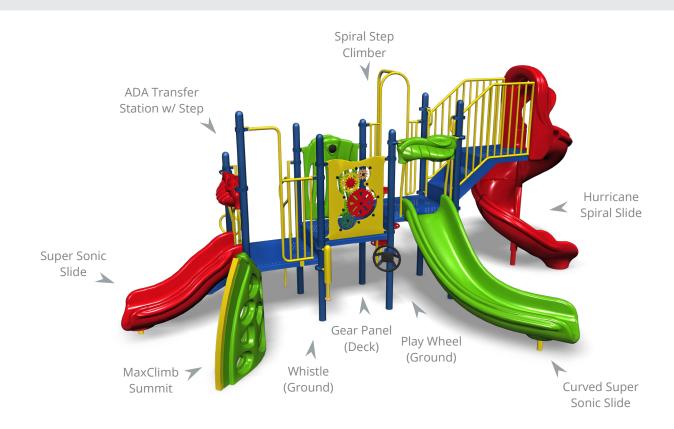

## The Green Machine (NB4640-PP)

Ages: 2-12 | Use Zone: 27' x 34' | Capacity: 25-35 Children | Fall Height: 72" | Play Activities: 7

## **Quick Facts:**

- 3 Slides, 2 Climbers, and 2 Sensory & Dramatic Play Events designed to promote imaginative play, motor skills, along with developing strength, coordination, and problem solving skills.
- Commercial grade components specifically engineered to resist corrosion, fading and mildew.
- Designed with strict adherence to the rigorous public playground safety standards (ASTM & CPSC).
- Incorporates design features which meet ADA guidelines and allow inclusive play for all children.