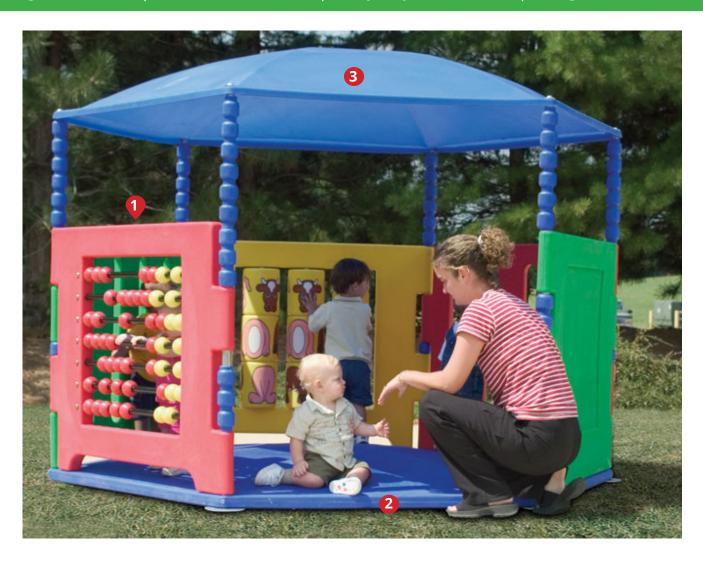

## **Toddler Clubhouse**

116-LT

BYO

Ages: 9-24 mos | Use Zone: 8" x 8" | Capacity: 12 Children | Weight: 357 lbs

## **3** Shaded Play Area

## **Quick Facts:**

- Designed to promote socialization, participation, imaginative play and group play while promoting fine motor skills and hand-eye coordination.
- •Designed with strict adherence to the rigorous public playground safety standards (ASTM & CPSC).
- •Incorporates design features which meet ADA guidelines and allowing inclusive play for all children.
- •The covered play area provides a clean, contained environment to play and learn while providing easy caregiver access and visibility.