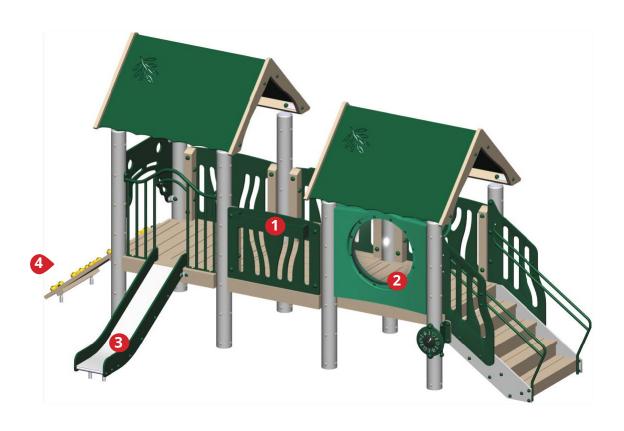

## **Tot City Playground Structure**

2668-BT

Ages: 6-23 months | Capacity: 10-15 children | Fall Height: 2'6" | Use Zone: 30'6" x 21'6"

## **Quick Facts:**

- Compliant with the ASTM standards for children ages 6-23 months and meet the needs of pre-toddlers, toddlers, and preschoolers who are building sensory, cognitive, social communicative, and physical skills.
- Features two decks, two cozy roofs, an age appropriate slide and stairs with shorter step height.
- Includes planter boxes, a BigWheel Panel, Bubble Panel and Rock Climb.