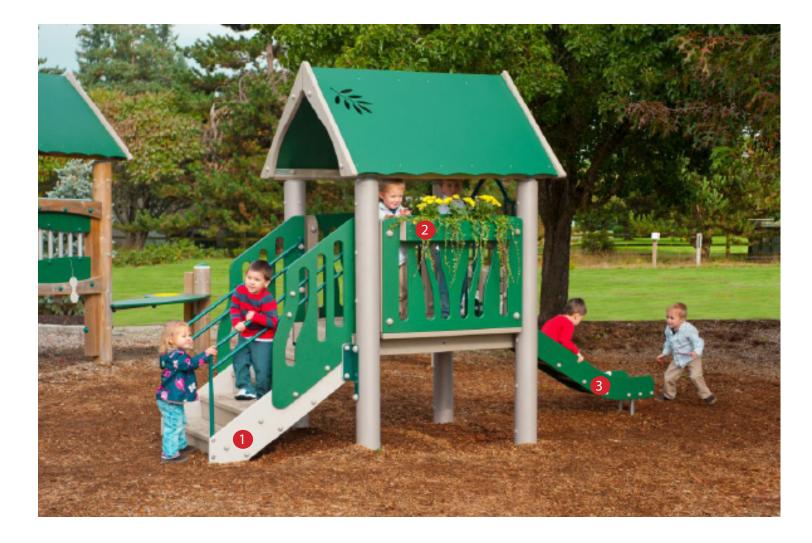

# Tot Town Playground Conditioned Wood: 2669-W--UP Recycled Me

Recycled Metal/Plastic: 2669-UP

Ages: 6 - 23 Months Use Zone: 25' x 17' Capacity: 10-12 Children

Fall Height: 2'6"

1 Ground Access Stairs

2 HDPE Flowerbox Panel

### 3 Tot Slide