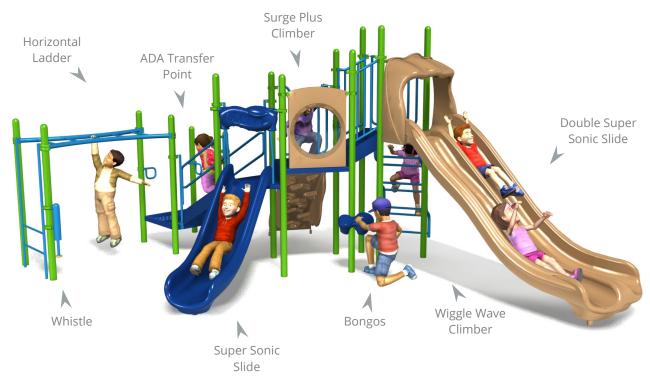

## Treasure Hunt (5654-PP-QS)

Ages: 5-12 | Use Zone: 27' x 39' | Capacity: 30-35 Children | Fall Height: 72" | Play Activities: 8

## **Quick Facts:**

- 2 Slides, 3 Climbers and 3 Sensory and Dramatic Play events designed to promote imaginative play, motor skills, along with developing strength, coordination, and problem solving skills.
- Commercial grade components specifically engineered to resist corrosion, fading and mildew.
- Designed with strict adherence to the rigorous public playground safety standards (ASTM & CPSC).
- Incorporates design features which meet ADA guidelines and allow inclusive play for all children.