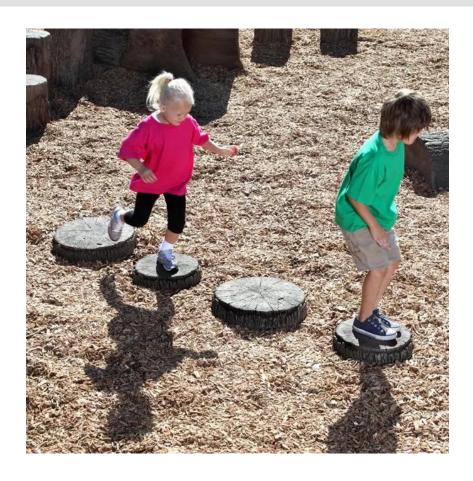

## Tree Slice Stepping Stones (6007-BT)

| SIZE                          | DIMENSIONS    | WEIGHT    | AGE    |
|-------------------------------|---------------|-----------|--------|
| Small                         | 4"H x 14" Dia | 560 lbs.* | 2 - 12 |
| Large                         | 4"H x 18" Dia | 560 lbs.* | 2 - 12 |
| *Weight is based on total set |               |           |        |

## **Quick Facts:**

- Tree Slice Stepping Stones are sold in in sets of 5 with 2 small and 3 large steppers.
- Create a winding path for children to hop or step across
- Constructed of glass fiber reinforced concrete for durability and longevity.
- Designed with strict adherence to the rigorous public playground safety standards (ASTM & CPSC).