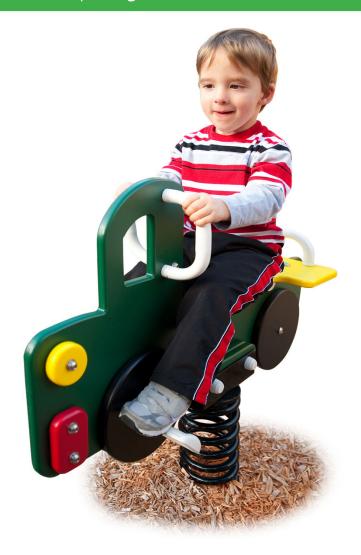

## Truck Spring Rider

**Ages:** 2-5 yrs | **Use Zone:** 14′ x 15′ | **Weight:** 97 lbs