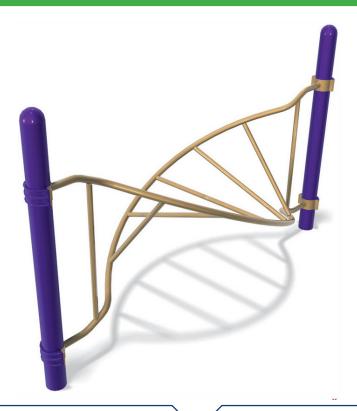

## **Twisted Climber**

310-PP

Ages: 5-12 yrs | Use Zone: 16' x 22' | Weight: 133 lbs

## **Quick Facts:**

- Designed to help children develop socializations skills, self confidence and physical strength.
- Commercial grade components specifically engineered to resist corrosion, fading and mildew.
- Designed with strict adherence to the rigorous public playground safety standards (ASTM & CPSC).
- Made of O.D. Galvanized pipe with plated fasteners and high tensile strength cast aluminum fittings.