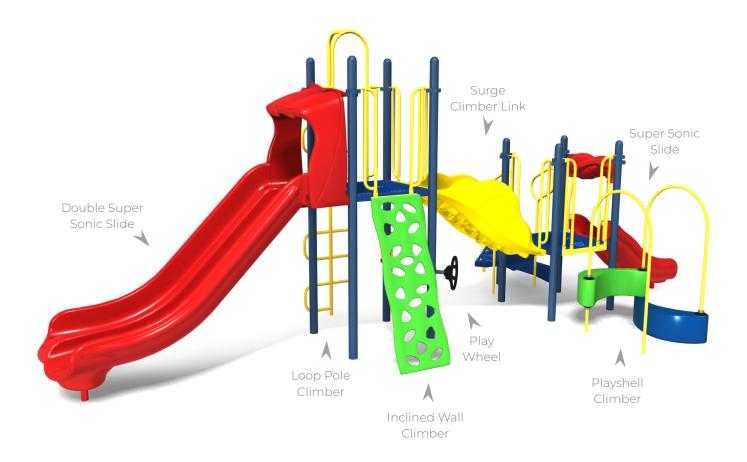

## Up and Away (6136-PP-QS)

Ages: 2-12 | Use Zone: 25' x 38' | Capacity: 20-25 Children | Fall Height: 5'4" | Play Activities: 8

## **Quick Facts:**

- 2 Slides, 4 Climbers, and 2 Sensory and Dramatic Play events designed to promote imaginative play, motor skills, along with developing strength, coordination, and problem solving skills.
- Commercial grade components specifically engineered to resist corrosion, fading and mildew.
- Designed with strict adherence to the rigorous public playground safety standards (ASTM & CPSC).
- Incorporates design features which meet ADA guidelines and allow inclusive play for all children.