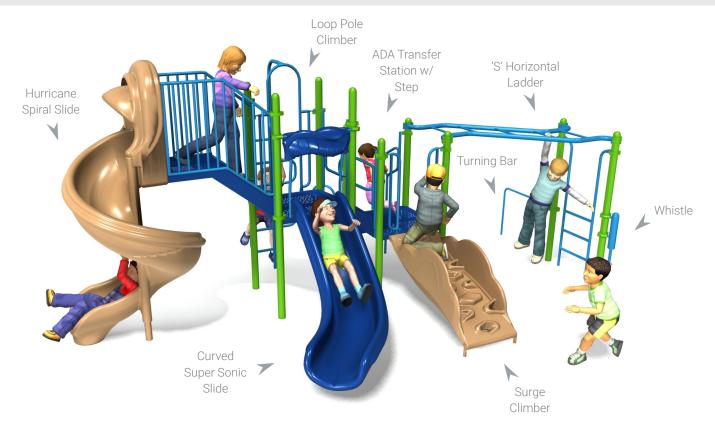

## Whirl-A-Way (5664-PP)

Ages: 5-12 | Use Zone: 27' x 34' | Capacity: 25-30 Children | Fall Height: 76" | Play Activities: 7

## **Quick Facts:**

- 2 Slides, 4 Climbers, and 1 Sensory & Dramatic Play Event designed to promote imaginative play, motor skills, along with developing strength, coordination, and problem solving skills.
- Commercial grade components specifically engineered to resist corrosion, fading and mildew.
- Designed with strict adherence to the rigorous public playground safety standards (ASTM & CPSC).
- Incorporates design features which meet ADA guidelines and allow inclusive play for all children.