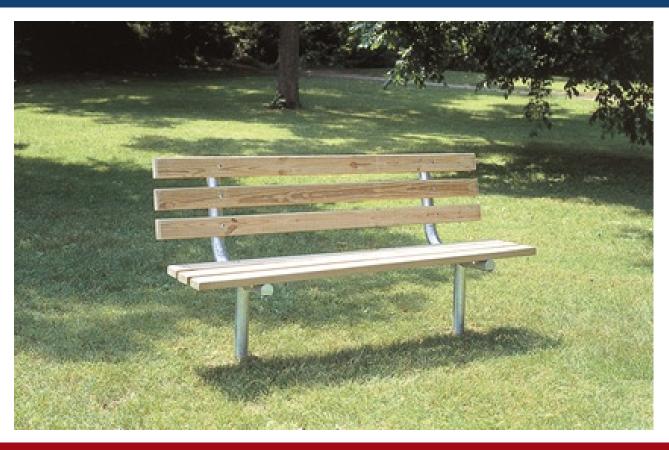

## **Wooden Bench w/ Back**

## **Quick Facts:**

- Made with 2" x 4 " Pressure Treated Wood Planks.
- These outdoor wooden benches come in portable, surface mount and in-ground mounting option.
- Great looking, comfortable and durable with extra heavy-duty 2 3/8" OD Frame and 1 1/16" OD Bracing.
- All MIG Welded frame.
- All hardware is Zinc plated